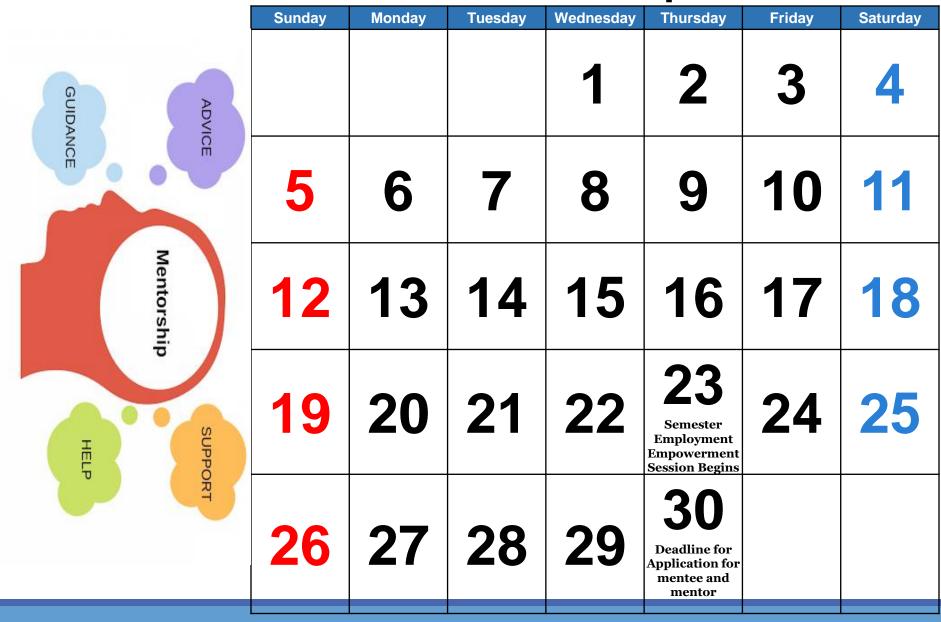

| Mentoring Tips:                                                                                                                                                                                         |        |                                               |         | No        | ovemb                                     | oer 20 | <b>)21</b> |
|---------------------------------------------------------------------------------------------------------------------------------------------------------------------------------------------------------|--------|-----------------------------------------------|---------|-----------|-------------------------------------------|--------|------------|
| <ul> <li>Provide information on<br/>professional back ground for<br/>your mentee.</li> </ul>                                                                                                            | Sunday | Monday                                        | Tuesday | Wednesday | Thursday                                  | Friday | Saturday   |
| <ul> <li>Share career stories- career start, changes along the way, high and low points, etc.</li> <li>Discuss mentee's career plan and tentative plan for working on them. (Career Mapping)</li> </ul> |        | 1                                             | 2       | 3         | Employment<br>Empowerment<br>Session Ends | 5      | 6          |
| •Conduct informal networking by introducing mentee to someone who may be helpful to their career.                                                                                                       | 7      | 8 Introduction To Portfolio                   | 9       | 10        | Registration for<br>Mock Interviews       | 12     | 13         |
| <ul> <li>Discuss mentee personal vision what would he/she like to be remembered for over the next few years.</li> <li>Gain knowledge of mentee's strengths, weaknesses,</li> </ul>                      | 14     | 15 Review Week For Career & Skill Development | 16      | 17        | 18                                        | 19     | 20         |
| <ul> <li>You can start reviewing your mentees resume and/or portfolio.</li> </ul>                                                                                                                       | 21     | 22<br>Start date for<br>Career Mapping        | 23      | 24        | 25                                        | 26     | 27         |
|                                                                                                                                                                                                         | 28     | 29                                            | 30      |           |                                           |        |            |